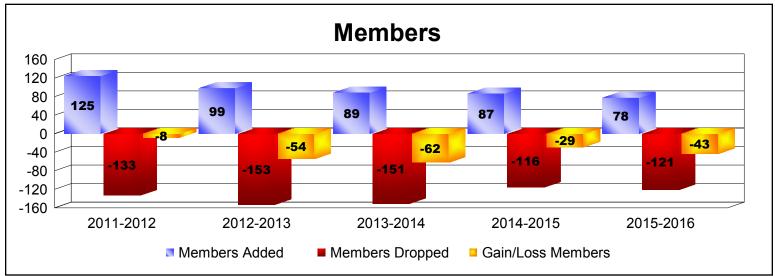

District 3 A

As of June 2016 Cumulative

| Year      | New<br>Clubs | Dropped<br>Clubs | Gain/<br>Loss<br>Clubs | New<br>Members | Charter<br>Members | Reinstate<br>Members | Transfer<br>Members | Total<br>Member<br>Added | Total<br>Members<br>Dropped | Gain/<br>Loss<br>Members |
|-----------|--------------|------------------|------------------------|----------------|--------------------|----------------------|---------------------|--------------------------|-----------------------------|--------------------------|
| 2011-2012 | 2            | -2               | 0                      | 66             | 48                 | 8                    | 3                   | 125                      | -133                        | -8                       |
| 2012-2013 | 0            | -1               | -1                     | 83             | 1                  | 15                   | 0                   | 99                       | -153                        | -54                      |
| 2013-2014 | 0            | -3               | -3                     | 83             | 0                  | 4                    | 2                   | 89                       | -151                        | -62                      |
| 2014-2015 | 0            | -1               | -1                     | 80             | 0                  | 5                    | 2                   | 87                       | -116                        | -29                      |
| 2015-2016 | 0            | -3               | -3                     | 75             | 0                  | 3                    | 0                   | 78                       | -121                        | -43                      |
| Average   | 0            | -2               | -2                     | 77             | 10                 | 7                    | 1                   | 96                       | -135                        | -39                      |