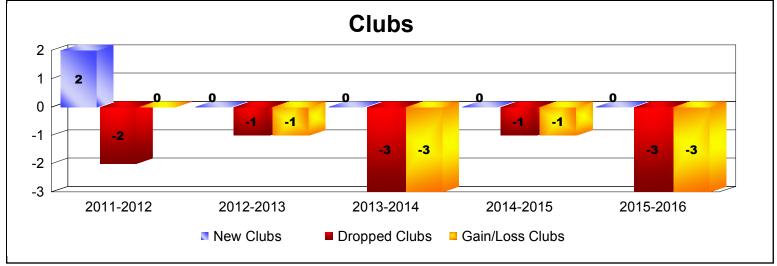

District 3 A

As of June 2016 Cumulative

| Year      | New<br>Clubs | Dropped<br>Clubs | Gain/<br>Loss<br>Clubs | New<br>Members | Charter<br>Members | Reinstate<br>Members | Transfer<br>Members | Total<br>Member<br>Added | Total<br>Members<br>Dropped | Gain/<br>Loss<br>Members |
|-----------|--------------|------------------|------------------------|----------------|--------------------|----------------------|---------------------|--------------------------|-----------------------------|--------------------------|
| 2011-2012 | 2            | -2               | 0                      | 66             | 48                 | 8                    | 3                   | 125                      | -133                        | -8                       |
| 2012-2013 | 0            | -1               | -1                     | 83             | 1                  | 15                   | 0                   | 99                       | -153                        | -54                      |
| 2013-2014 | 0            | -3               | -3                     | 83             | 0                  | 4                    | 2                   | 89                       | -151                        | -62                      |
| 2014-2015 | 0            | -1               | -1                     | 80             | 0                  | 5                    | 2                   | 87                       | -116                        | -29                      |
| 2015-2016 | 0            | -3               | -3                     | 75             | 0                  | 3                    | 0                   | 78                       | -121                        | -43                      |
| Average   | 0            | -2               | -2                     | 77             | 10                 | 7                    | 1                   | 96                       | -135                        | -39                      |